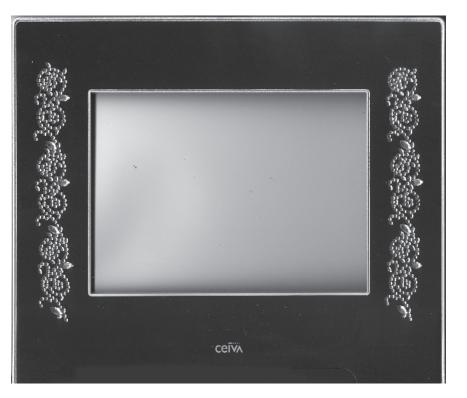

#### You will need:

The highlighted crystal arrangements from the **CEIVA Dazzle Crystal Kit** (available at ceiva.com/store)

The **black** faceplate from your CEIVAlife, CEIVA Pro 80 or CEIVA 8-inch Digital Photo Frame

### Directions:

- 1. Remove black faceplate from CEIVA frame
- 2. Remove crystal strips from plastic backing.
- 3. **Loosely** place crystal strips on the left and right sides of the faceplate. The bottom edges should just touch where the curve of the frame starts.
- 4. When placement is finalized, press all crystals firmly into place.
- 5. Replace black faceplate onto CEIVA frame.