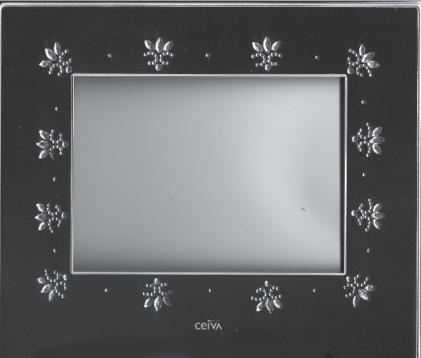

4. Cut twelve petal formations in this way.

5. Loosely place one formation in each inner corner of the faceplate, petals outward-facing, as shown. Place two along each border, spacing them evenly, as shown.

6. From the remaining crystals, snip twelve individual crystals apart and place between each petal formation as shown.

7. When placement is finalized, press all crystals firmly into place.

8. Replace black faceplate onto CEIVA frame.