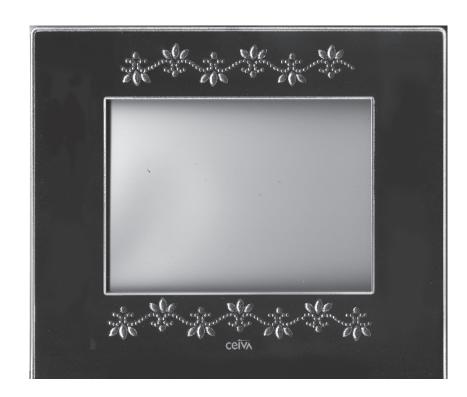

## Directions:

- 1. Remove black faceplate from CEIVA frame
- 2. Remove crystal strips from plastic backing.
- 3. **Loosely** place the shorter strip along the top of the frame as shown. Loosely place the longer strip along the bottom of the frame, centering it over the CEIVA logo, as shown.
- 4. When placement is finalized, press all crystals firmly into place.
- 5. Replace black faceplate onto CEIVA frame.