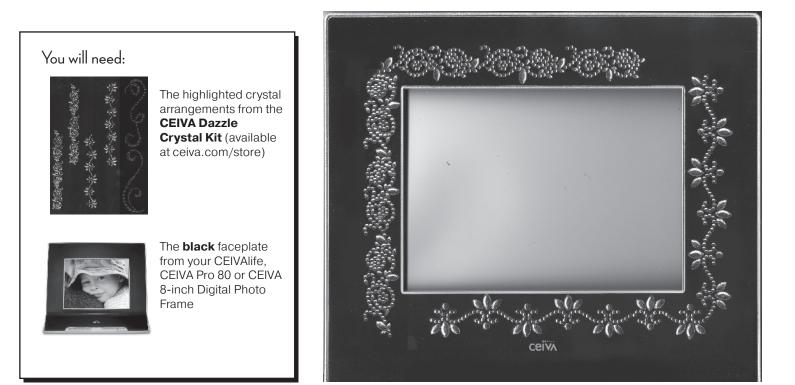

## CEIVA Dazzle Crystal Kit Patterns DCKP05

## The Garden ••••• Difficulty: Beginner

## Directions:

- 1. Remove black faceplate from CEIVA frame
- 2. Remove crystal strips from plastic backing.
- 3. **Loosely** place the crystal strips along the inner border of the frame as shown, matching the ends of the pieces to give a flowing, continuous effect.
- 4. When placement is finalized, press all crystals firmly into place.
- 5. Replace black faceplate onto CEIVA frame.